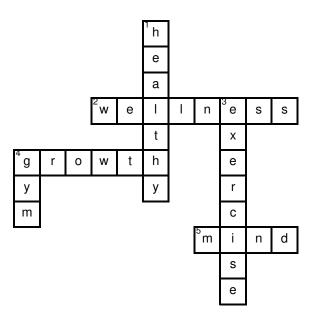

#### Wellness: Criss Cross (Gr K-2)

Answer clues based on the content and vocabulary words for the topic of Wellness. Look for hints in the Word Bank.

#### Down

Across

| 1. | T | ak | ing | time | to | play | & | rest | can | help | to | keep | you |  |
|----|---|----|-----|------|----|------|---|------|-----|------|----|------|-----|--|
|    |   |    |     |      |    |      |   |      |     |      |    |      |     |  |

3. Walking, swimming, and running are all forms of \_\_\_\_.

**4.** Do you have a \_\_\_\_ in your school or in your neighborhood.

| Word Bank |         |          |  |  |  |  |  |  |  |  |
|-----------|---------|----------|--|--|--|--|--|--|--|--|
| WELLNESS  | HEALTHY | EXERCISE |  |  |  |  |  |  |  |  |
| GYM       | GROWTH  | MIND     |  |  |  |  |  |  |  |  |