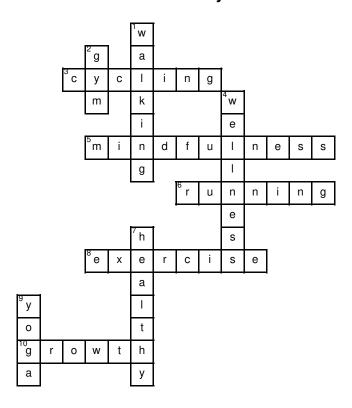

#### Wellness: Criss Cross (Gr 3-5)

Answer clues based on the content and vocabulary words for the topic of Wellness. Look for hints in the Word Bank.

|    |          |   | 1 |   |                         |         |         |           |       | Word Bank                                                                                  |
|----|----------|---|---|---|-------------------------|---------|---------|-----------|-------|--------------------------------------------------------------------------------------------|
|    | 3        | 2 |   |   | ı                       |         | 1       |           |       | WELLNESS GYM WALKING YOGA MINDFULNESS EXERCISE HEALTHY CYCLING                             |
|    |          |   |   |   |                         |         | 4       | 1         |       | RUNNING<br>GROWTH                                                                          |
|    |          |   |   |   |                         |         |         |           |       |                                                                                            |
|    |          |   |   |   |                         |         |         |           |       |                                                                                            |
|    |          | 5 |   |   |                         |         |         |           |       |                                                                                            |
|    |          |   |   |   |                         |         |         |           |       |                                                                                            |
|    |          |   |   | _ | 6                       |         |         |           |       |                                                                                            |
|    |          |   |   |   |                         |         |         |           |       |                                                                                            |
|    |          |   | 7 | Ĭ |                         |         |         |           |       |                                                                                            |
|    |          | 8 |   |   |                         |         |         |           |       |                                                                                            |
|    |          |   |   | A | cross                   |         |         |           |       |                                                                                            |
| 9  |          |   |   | Ì | a re                    | gular b | ike.    |           |       | stationery bike or outside on                                                              |
|    |          |   |   | Ī | 6                       | can be  | e exerc | ise for a | a fev | y on the present.<br>w miles or even for a marathon.<br>specially for the sake of training |
| 10 |          |   |   |   | or i                    | mprove  | ement o | of health | ۱.    | to a more complex stage.                                                                   |
|    | <u> </u> |   |   | ł | own                     | ·       |         | ·         |       |                                                                                            |
|    |          |   |   | I | 1                       | is goo  | d & sin | nple exe  | ercis | se for everyone.                                                                           |
|    |          |   |   |   | <b>2.</b> A p <b>4.</b> |         |         |           |       | ng, running, or playing a number of games.<br>ealthy in mind & body.                       |

& mind.

of mind & body.

7. Being \_\_\_\_ involves good nutrition, exercise, and sleep for the body &

9. A series of postures & breathing exercises practiced to achieve control

| Name: | Date: |
|-------|-------|
|       |       |