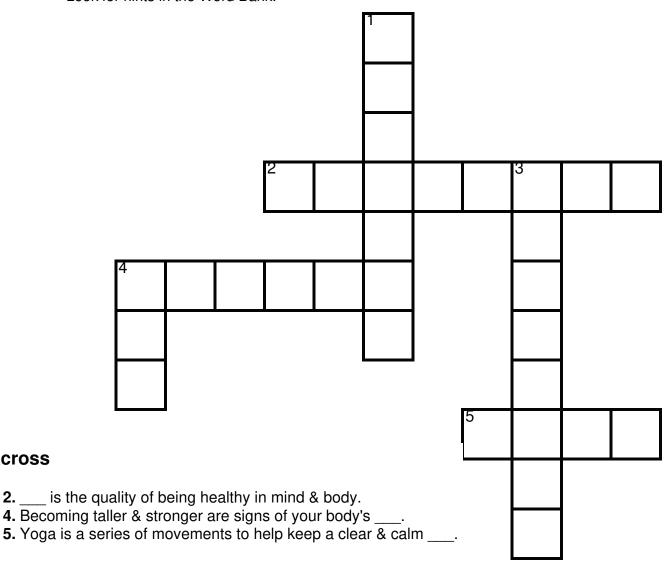

#### Wellness: Criss Cross (Gr K-2)

Answer clues based on the content and vocabulary words for the topic of Wellness. Look for hints in the Word Bank.

#### Down

Across

| 1. | T | ak | ing | time | to | play | & | rest | can | help | to | keep | you |  |
|----|---|----|-----|------|----|------|---|------|-----|------|----|------|-----|--|
|    |   |    |     |      |    |      |   |      |     |      |    |      |     |  |

3. Walking, swimming, and running are all forms of \_\_\_\_.

**4.** Do you have a \_\_\_\_ in your school or in your neighborhood.

| Word Bank |         |          |  |  |  |  |  |  |  |  |
|-----------|---------|----------|--|--|--|--|--|--|--|--|
| WELLNESS  | HEALTHY | EXERCISE |  |  |  |  |  |  |  |  |
| GYM       | GROWTH  | MIND     |  |  |  |  |  |  |  |  |