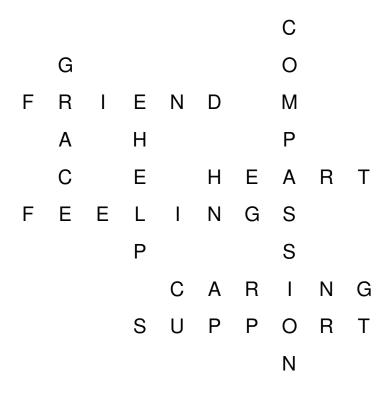

## Compassion: Word Search (K-2)

Find the words in the list.

| С | Е | С | W | Μ | G | В | С | 0 | V |
|---|---|---|---|---|---|---|---|---|---|
| V | G | Ρ | Y | F | D | Y | 0 | J | F |
| F | R | Ι | Е | Ν | D | Y | Μ | С | 0 |
| U | А | R | Н | R | R | Ι | Ρ | W | Μ |
| С | С | Y | Е | Т | Н | Е | А | R | Т |
| F | Е | Е | L | Ι | Ν | G | S | Т | S |
| Y | J | U | Ρ | L | Κ | А | S | Y | Ν |
| Е | Ρ | Н | А | С | А | R | Ι | Ν | G |
| 0 | Μ | G | S | U | Ρ | Ρ | 0 | R | Т |
| Т | А | U | S | Ν | R | С | Ν | W | Μ |

### Word Bank

| COMPASSION | HEART  | FEELINGS |
|------------|--------|----------|
| HELP       | GRACE  | SUPPORT  |
| FRIEND     | CARING |          |

\_\_\_\_\_ Date: \_\_\_\_\_