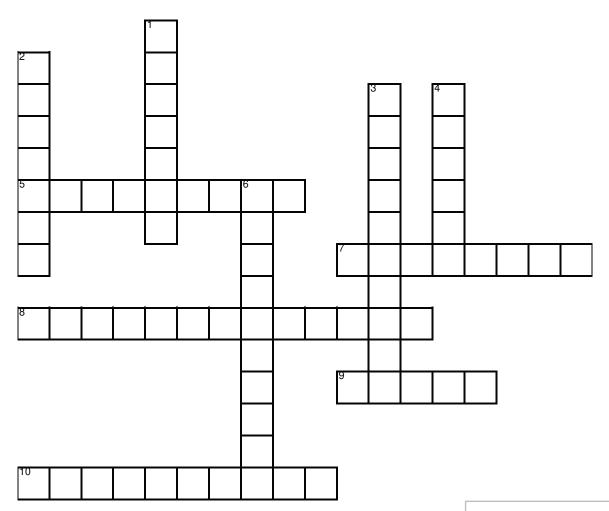

## **Compassion: Criss Cross (3-5)**

Answer clues based on the content and vocabulary words. Look for hints in the Word Bank.

#### Across

- 5. \_\_\_\_ is to accept others as they are.
- 7. Compassion & \_\_\_\_\_ go hand in hand in helping others.
- 8. Insight or good judgment.
- 9. Compassion comes from the \_\_\_\_.
- 10. \_\_\_\_ is a big part of being compassionate.

#### Down

- 1. Offer \_\_\_\_\_ to others in need.
- 2. \_\_\_\_\_ is understanding another person's circumstance.
- 3. \_\_\_\_\_ is the ability of a person to recover from difficulty.
- 4. To have a \_\_\_\_, be a \_\_\_\_ first!
- 6. Concern for the suffering of others.

Word Bank

COMPASSION HEART EMPATHY UNDERSTANDING SUPPORT KINDNESS ACCEPTANCE

- RESILIENCE
- FRIEND
- TOLERANCE

\_\_\_\_\_ Date: \_\_\_\_\_