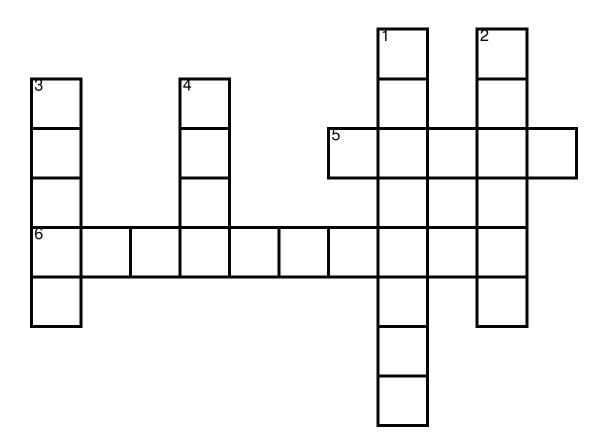

## **Compassion: Criss Cross (K-2)**

Answer clues based on the content and vocabulary words. Look for hints in the Word Bank.

#### Across

- 5. Home is where the \_\_\_\_ is!
- 6. \_\_\_\_ is concern for others.

#### Down

- 1. We can have our \_\_\_\_\_ helped or hurt by another's words.
- 2. Displaying kindness & concern for others.
- 3. When we are compassionate, we give others \_\_\_\_\_ for living.
- 4. We can all offer <u>to others in need</u>.

| Word Bank  |        |
|------------|--------|
| COMPASSION | HELP   |
| HEART      | GRACE  |
| FEELINGS   | CARING |

\_\_\_\_ Date: \_\_\_