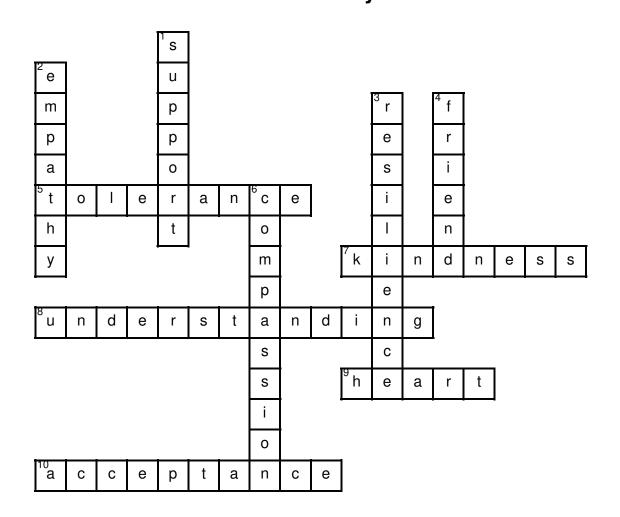

## **Compassion: Criss Cross (3-5)**

Answer clues based on the content and vocabulary words. Look for hints in the Word Bank.

#### Across

- 5. \_\_\_\_ is to accept others as they are.
- 7. Compassion & \_\_\_\_\_ go hand in hand in helping others.
- 8. Insight or good judgment.
- 9. Compassion comes from the \_\_\_\_.
- 10. \_\_\_\_ is a big part of being compassionate.

#### Down

- 1. Offer \_\_\_\_\_ to others in need.
- 2. \_\_\_\_\_ is understanding another person's circumstance.
- 3. \_\_\_\_\_ is the ability of a person to recover from difficulty.
- 4. To have a \_\_\_\_, be a \_\_\_\_ first!
- 6. Concern for the suffering of others.

Word Bank

COMPASSION HEART EMPATHY UNDERSTANDING SUPPORT KINDNESS ACCEPTANCE

- RESILIENCE
- FRIEND
- TOLERANCE

\_\_\_\_\_ Date: \_\_\_\_\_