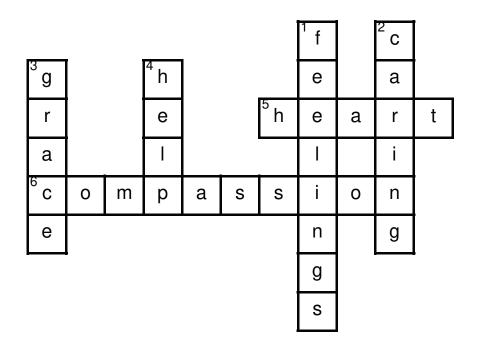

## **Compassion: Criss Cross (K-2)**

Answer clues based on the content and vocabulary words. Look for hints in the Word Bank.

#### Across

- 5. Home is where the \_\_\_\_ is!
- 6. \_\_\_\_ is concern for others.

#### Down

- 1. We can have our \_\_\_\_\_ helped or hurt by another's words.
- 2. Displaying kindness & concern for others.
- 3. When we are compassionate, we give others \_\_\_\_\_ for living.
- 4. We can all offer <u>to others in need</u>.

| Word Bank  |        |
|------------|--------|
| COMPASSION | HELP   |
| HEART      | GRACE  |
| FEELINGS   | CARING |

\_\_\_\_ Date: \_\_\_